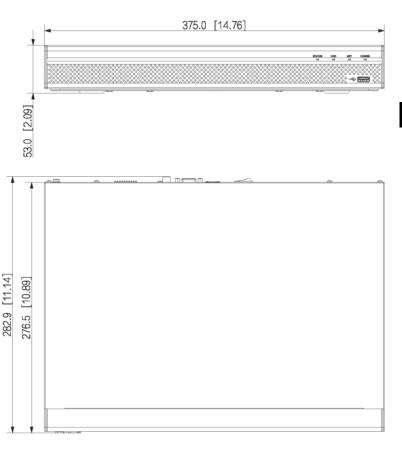

# Dimensions mm (inch)

- Power Switch
  Network Port
- 2 DC 12V Power Input
- 5 Mic Out
- 4 VGA Port
- WIIC OUT
- 6 Mic In
- 7 HDMI Port
- 8 USB Port
- 9 Alarm Input/Output

#### General

| Power Supply          | 12 VDC, 4A                                                           |
|-----------------------|----------------------------------------------------------------------|
| Power Consumption     | < 5.6 W (HDD not included, idling)                                   |
| Net Weight            | 1,5 kg                                                               |
| Gross Weight          | 2,6 kg                                                               |
| Product Dimensions    | 375 mm × 282.4 mm × 53 mm<br>(W × L × H)                             |
| Packaging Dimensions  | 433 mm × 140 mm × 363 mm<br>(W × L × H)                              |
| Operating Temperature | -10 °C to +55 °C                                                     |
| Storage Conditions    | 0 °C to +40 °C                                                       |
| Operating Humidity    | 10%–93% (RH)                                                         |
| Storage Humidity      | 30%~85%                                                              |
| Operating Altitude    | 3000 m                                                               |
| Installation          | Desktop mounted                                                      |
| Certifications        | CE: EN62368-1; EN55032,EN55024,<br>EN55035, EN61000-3-2, EN61000-3-3 |
| Certifications        | EN50130-4                                                            |
|                       | FCC: Part 15 Subpart B                                               |