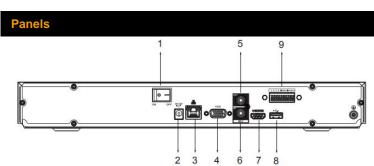

# Dimensions mm (inch)

- Power Switch
  Network Port
- 2 DC 12V Power Input
- 5 Mic Out
- 4 VGA Port
- WIIC OUT
- 6 Mic In
- 7 HDMI Port
- 8 USB Port
- 9 Alarm Input/Output

### Port

| Audio Input   | 1 × RCA input                                                                                                |
|---------------|--------------------------------------------------------------------------------------------------------------|
| Audio Output  | 1 × RCA output                                                                                               |
| HDD Interface | 2 SATA III ports, up to 10 TB for a single HDD. The maximum HDD capacity varies with environment temperature |
| Alarm Input   | 4                                                                                                            |
| Alarm Output  | 2                                                                                                            |
| USB           | 2 (1 × front USB2.0; 1 × back USB2.0)                                                                        |
| HDMI          | 1 (supports up to 4K resolution output)                                                                      |
| VGA           | 1                                                                                                            |
| Network Port  | 1 × RJ-45, 10/100/1000 Mbps self-adaptive<br>Ethernet port                                                   |